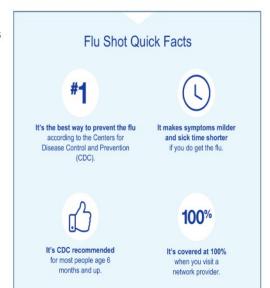

### **Arm Yourself Against the Coming Flu Season**

If the last flu season is any indication, you need to take steps now to protect yourself against infection, an infectious diseases expert warns. The 2017-2018 flu season in the United States was the worst since the U.S. Centers for Disease Control and Prevention began tracking the severity of annual flu seasons. There were nearly 200 child deaths and about 80,000 adult deaths. The number of U.S. deaths in a typical flu season usually ranges from 12,000 to 56,000.

The first step in protecting yourself from the flu is getting a flu shot. "Even if it doesn't prevent you from getting the flu, it can prevent you from getting really sick from it to the point of hospitalization or death. To me, that's a huge benefit," said Dr. Catharine Paules, an infectious diseases physician at Penn State Health. Other preventive measures include: frequent hand washing; covering your face when you sneeze; avoiding sick people; and staying home when you're sick until you are fever-free for at least 24 hours.

But, Paules stressed in a university news release, "Most importantly, get vaccinated!" In addition, people at high risk for developing complications from the flu can be given antiviral medications at the first sign of symptoms, she said. Those people include infants, people older than 65 and anyone with another medical condition that may weaken their immune system.